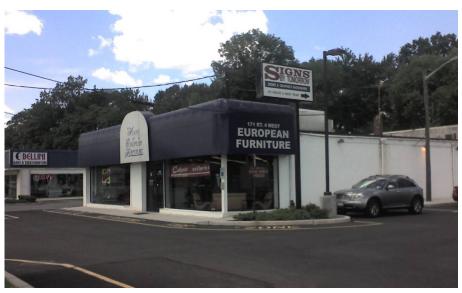

# GREAT PARAMUS LOCATION - FOR LEASE 171 ROUTE 4 WEST

## **PARAMUS NJ, BERGEN COUNTY**

Join neighbors such as IKEA, SPORTS AUTHORITY, BED BATH & BEYOND, SLEEPYS, WEIGHT WATCHERS, LOEHMAN'S, DRESS BARN, GUITAR CENTER, BELLINI and

GARDEN STATE PLAZA Near the busiest intersection in the U.S.A.

# **Exceptional Retail**

Opportunity on Route 4 with Highly visible glass front in the Paramus Shopping Corridor Near the

Garden State Plaza

As exclusive agent for the owner, we are pleased to offer the following opportunity:

Access: Frontage on ROUTE 4 WEST.

Zoning: RETAIL

Permitted Uses: Any Retail Use

Size/Dimensions: Approximately 4,400 SF, High Ceilings– Ample Parking

Rent: \$ 11,000/month Net

Common Charges: \$1,200/month