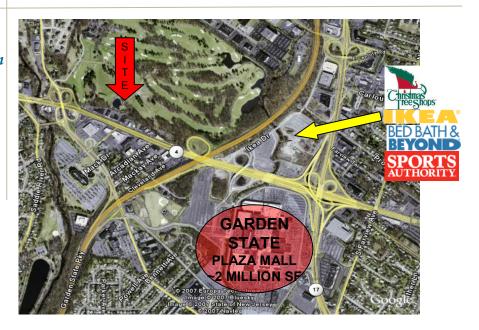

# SITE SITE O 2007/Eurepa Technologies Imago O 2007/State of Now Jersey C 2007 Natured

### **Paramus NJ**

Paramus is the #1 shopping corridor in the United States. Every major retailer has or is looking to have a Paramus location both for the draw of being adjacent to two of the highest grossing per SF malls in the country, the Garden State Plaza and the Paramus Mall. In addition all the big box retailers including IKEA which located its second store in northern NJ at the intersection of Route 4 and Route 17 have a major presence in the market. Retail space is at a premium in this market with a less than 2% vacancy. Although "Blue Laws" prevent certain retail stores from opening on Sundays, many stores have higher weekly sales volumes in their Paramus location than they achieve in other areas where they are open for seven days. There are more retail sales in Paramus than any other area in New Jersey.